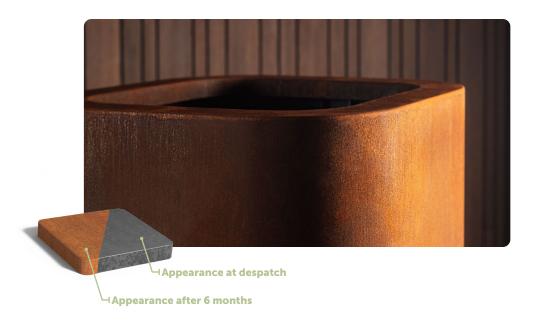

### **ABOUT THE MATERIAL**

The powerful, orange-brown color of the ROHIN planter comes from a natural rust layer, which gives it a warm appearance. Corten steel, also known as weathering steel, is a mix of metals that forms a protective layer against corrosion. This significantly extends the lifespan of the planter.

### **OTHER CHARACTERISTICS**

- The planters are strong and wear-resistant.
- Weather-resistant and low-maintenance material.
- The rusting process of corten steel takes about 4-5 months, depending on weather conditions.