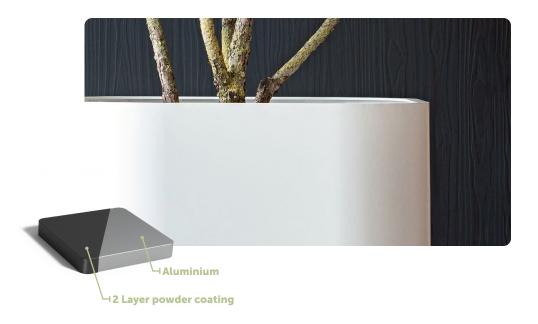

### **ABOUT THE MATERIAL**

The aluminum ROHIN is lightweight and available in 10 trendy colors. Thanks to the textured coating, the planter has a slightly rougher appearance. Moreover, it is low-maintenance, giving you more time to enjoy your garden. Enjoy years of pleasure with this aluminum ROHIN!

### **OTHER CHARACTERISTICS**

- Aluminum undergoes multiple treatments to ensure quality.
- The powder coating is applied with a strong adhesive layer.
- Available in 10 RAL colors.
- Scratch-resistant material due to qualicoat class 2.