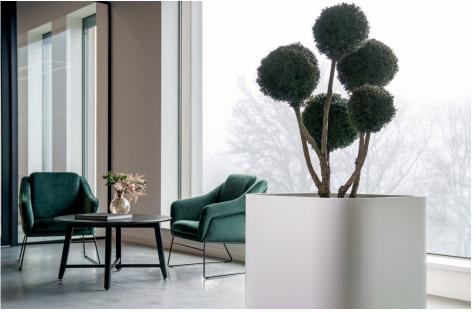

## **Aluminium**

**CORROSION-RESISTANT** 

**SCRATCH-RESISTANT** 

**TEXTURED COATING** 

### **ABOUT THE MATERIAL**

The aluminum ROHIN is lightweight and available in 10 trendy colors. Thanks to the textured coating, the planter has a slightly rougher appearance. Moreover, it is low-maintenance, giving you more time to enjoy your garden. Enjoy years of pleasure with this aluminum ROHIN!

### **OTHER CHARACTERISTICS**

- Aluminum undergoes multiple treatments to ensure quality.
- The powder coating is applied with a strong adhesive layer.
- Available in 10 RAL colors.
- Scratch-resistant material due to qualicoat class 2.