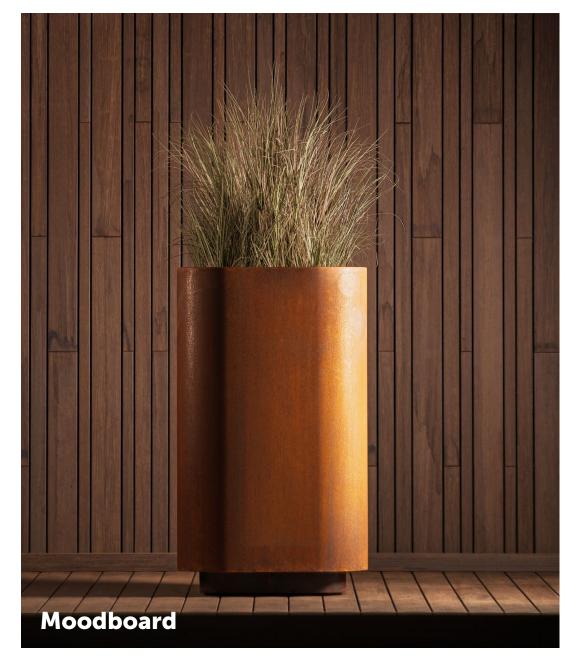

# **ROHIN**

The ROHIN has a unique design. With its rounded corners and wide top edge, it is a beautiful planter for your garden. The minimalist design exudes tranquility and simplicity, allowing the plants in your garden to truly shine.

### **Corten steel**

LOW-MAINTENANCE

**LONG LIFESPAN** 

**ROBUST AND STRONG** 

### **ABOUT THE MATERIAL**

The powerful, orange-brown color of the ROHIN planter comes from a natural rust layer, which gives it a warm appearance. Corten steel, also known as weathering steel, is a mix of metals that forms a protective layer against corrosion. This significantly extends the lifespan of the planter.

### **OTHER CHARACTERISTICS**

- The planters are strong and wear-resistant.
- Weather-resistant and low-maintenance material.
- The rusting process of corten steel takes about 4-5 months, depending on weather conditions.