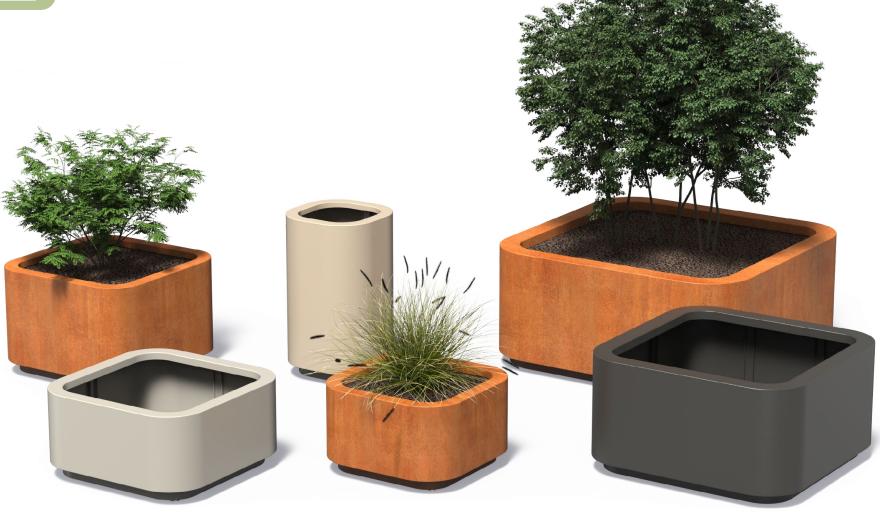

### **Corten steel**

LOW-MAINTENANCE

**LONG LIFESPAN** 

**ROBUST AND STRONG** 

## **Aluminium**

**CORROSION-RESISTANT** 

**SCRATCH-RESISTANT** 

**TEXTURED COATING** 