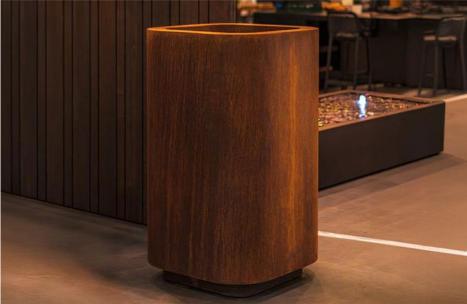

### **Corten steel**

LOW-MAINTENANCE

**LONG LIFESPAN** 

**ROBUST AND STRONG** 

### **ABOUT THE MATERIAL**

The powerful, orange-brown color of the ROHIN planter comes from a natural rust layer, which gives it a warm appearance. Corten steel, also known as weathering steel, is a mix of metals that forms a protective layer against corrosion. This significantly extends the lifespan of the planter.

### **OTHER CHARACTERISTICS**

- The planters are strong and wear-resistant.
- Weather-resistant and low-maintenance material.
- The rusting process of corten steel takes about 4-5 months, depending on weather conditions.