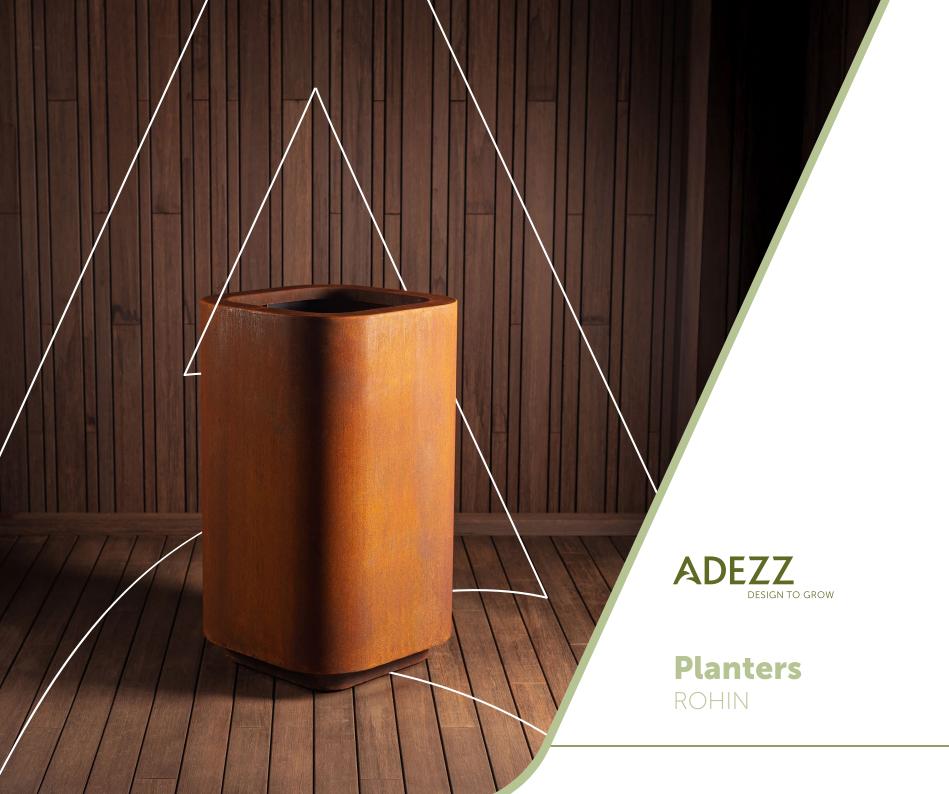

# **ROHIN**

The ROHIN has a unique design. With its rounded corners and wide top edge, it is a beautiful planter for your garden. The minimalist design exudes tranquility and simplicity, allowing the plants in your garden to truly shine.